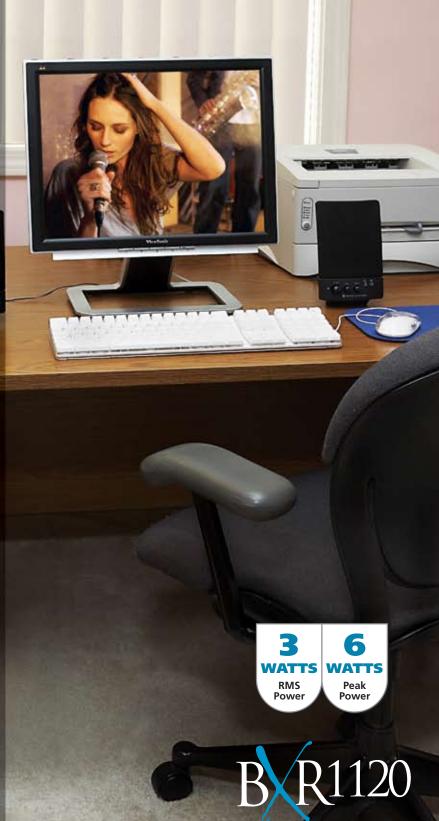

### **Quality Sound Made Affordable**

The BXR1120 powered audio system delivers quality stereo sound at an extremely affordable price. Features AUX input and Tone control. MP3 player cradle included.

#### **SYSTEM SPECIFICATIONS<sup>†</sup>:**

**Total Continuous Power:** 3 Watts RMS Total Peak Power: 6 Watts